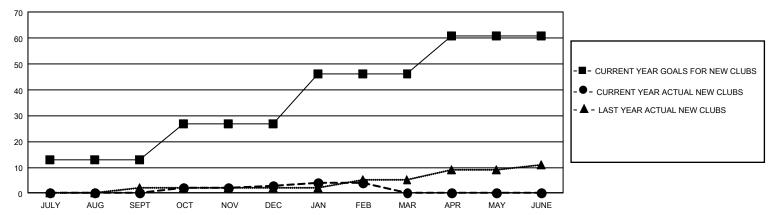

### REPORT DOES NOT INCLUDE CLUBS IN UNDISTRICTED AREAS.

| Clubs         |               |             |               | Members               |                        |                         |                                                    |  |
|---------------|---------------|-------------|---------------|-----------------------|------------------------|-------------------------|----------------------------------------------------|--|
|               | RESULTS FOR   | R 2020-2021 |               | RESULTS FOR 2020-2021 |                        |                         |                                                    |  |
| QUARTER       | NEW CLUB GOAL | NEW CLUBS   | DROPPED CLUBS | QUARTER MEMB          | EER GROWTH NET<br>GOAL | MEMBER GROWTH<br>ACTUAL | DROPPED<br>MEMBERS ACTUAL<br>(including transfers) |  |
| JULY/AUG/SEPT | 39            | 0           | 5             | JULY/AUG/SEPT         | 1924                   | 2,283                   | 1,798                                              |  |
| OCT/NOV/DEC   | 42            | 3           | 12            | OCT/NOV/DEC           | 1716                   | 1,380                   | 2,107                                              |  |
| JAN/FEB/MAR   | 57            | 1           | 2             | JAN/FEB/MAR           | 1538                   | 822                     | 775                                                |  |
| APR/MAY/JUNE  | 45            | 0           | 0             | APR/MAY/JUNE          | 1337                   | 0                       | 0                                                  |  |

#### GOALS AND ACTUAL NEW CLUBS CUMULATIVE