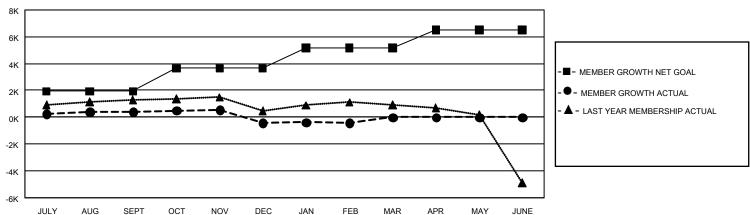

### REPORT DOES NOT INCLUDE CLUBS IN UNDISTRICTED AREAS.

| Clubs         |               |             |               | Members               |                        |                         |                                                    |  |
|---------------|---------------|-------------|---------------|-----------------------|------------------------|-------------------------|----------------------------------------------------|--|
|               | RESULTS FOR   | R 2020-2021 |               | RESULTS FOR 2020-2021 |                        |                         |                                                    |  |
| QUARTER       | NEW CLUB GOAL | NEW CLUBS   | DROPPED CLUBS | QUARTER MEMB          | EER GROWTH NET<br>GOAL | MEMBER GROWTH<br>ACTUAL | DROPPED<br>MEMBERS ACTUAL<br>(including transfers) |  |
| JULY/AUG/SEPT | 39            | 0           | 5             | JULY/AUG/SEPT         | 1924                   | 2,283                   | 1,798                                              |  |
| OCT/NOV/DEC   | 42            | 3           | 12            | OCT/NOV/DEC           | 1716                   | 1,380                   | 2,107                                              |  |
| JAN/FEB/MAR   | 57            | 1           | 2             | JAN/FEB/MAR           | 1538                   | 822                     | 775                                                |  |
| APR/MAY/JUNE  | 45            | 0           | 0             | APR/MAY/JUNE          | 1337                   | 0                       | 0                                                  |  |

### GOALS AND ACTUAL MEMBERS CUMULATIVE

| DROPPED CLUBS: 19 |       | 1,640 CLUBS OF 2,912 ADDED 1 OR<br>MORE NEW MEMBERS | GENDER DISTRIBUTION  MALE 80,584 (76.18%) |                 |        |
|-------------------|-------|-----------------------------------------------------|-------------------------------------------|-----------------|--------|
| DROPPED MEMBERS   |       |                                                     | FEMALE                                    | 25,202 (23.82%) |        |
| DECEASED          | 581   | CLICK HERE FOR CUMULATIVE                           | TOTAL FAMILY UNIT MEMBERS                 |                 | 38,008 |
| CLUB CANCELLED 32 |       | MEMBERSHIP DATA                                     |                                           |                 | 20,922 |
| OTHER 4,065       |       |                                                     | FAMILY MEMBERS PAYING HALF DUES           |                 |        |
| TOTAL             | 4,678 | BUES                                                |                                           |                 |        |